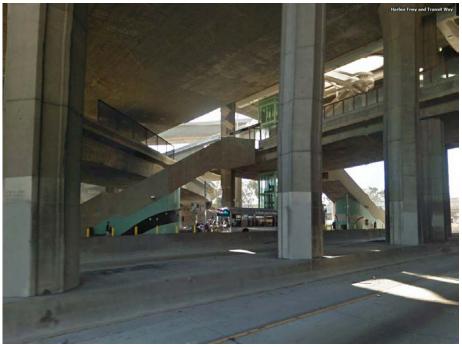

#### I-110 Los Angeles

- Interstate Median Station
- Arterial Outside Station

Next Steps

ESTMINSTE

Background Similar Locations

SH 7 Interchange

Horizontal Movements Movements

Vertical