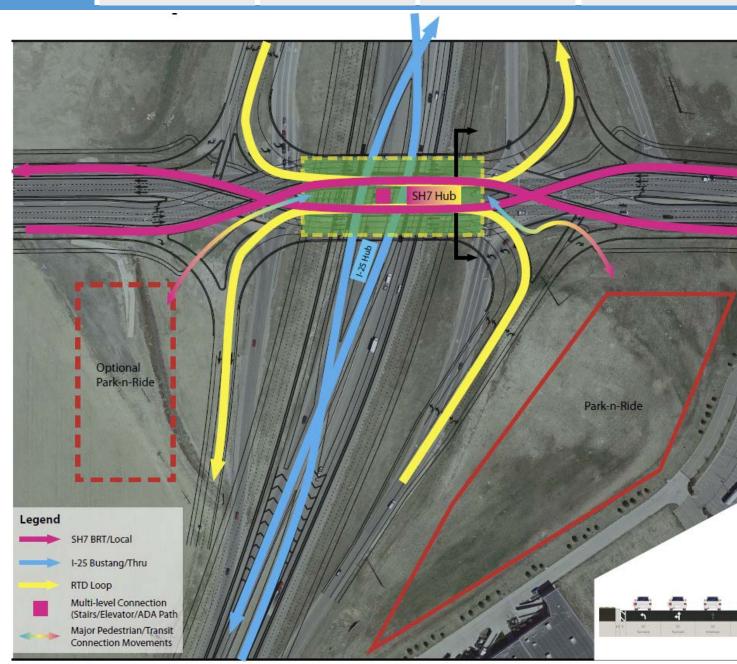

## SH 7 Inside Concept 2 (Plan)

- SH 7 Median Station
  - SH 7 BRT/RTD
  - RTD Metro I-25 Loop "End of Line"
- I-25 Median Station
  - I-25 Bustang
  - I-25 Regional (Longmont-Denver)