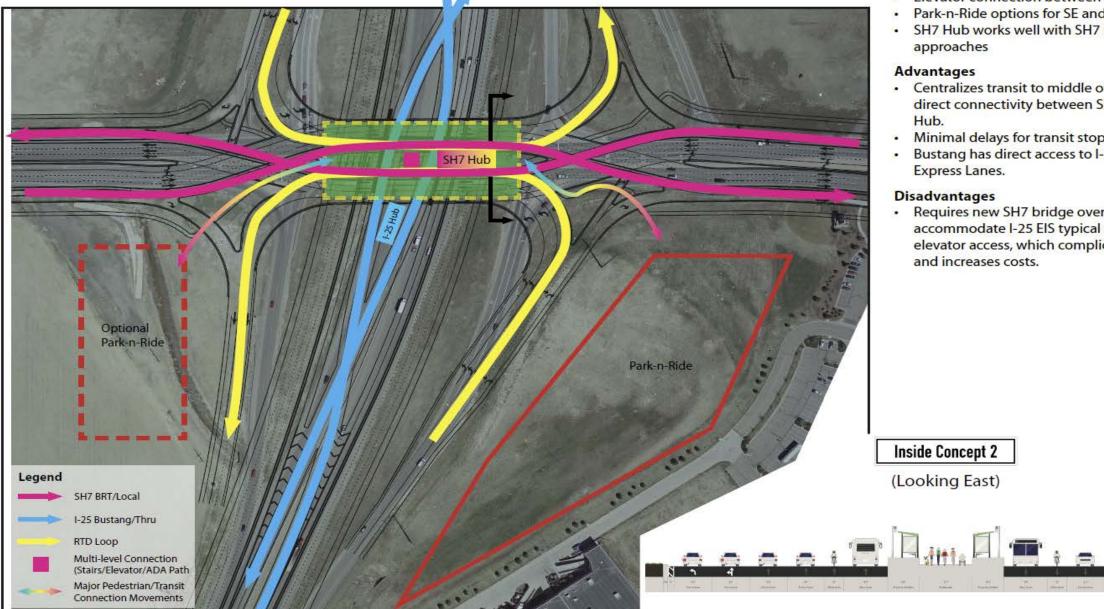

#### Inside Concept 2 - Median SH 7 Hub & Median I-25 Hub

#### Description

- Mobility Hub centralized with SH7 Median Hub on bridge and I-25 Median Hub (I-25 grade).
- Elevator connection between SH7 & I-25 Hubs.
- Park-n-Ride options for SE and SW quads.
- SH7 Hub works well with SH7 BRT "Side Load" on
- · Centralizes transit to middle of interchange with direct connectivity between SH 7 Hub and I-25
- Minimal delays for transit stops.
- Bustang has direct access to I-25 Hub from I-25
- Requires new SH7 bridge over I-25 to accommodate I-25 EIS typical section and median elevator access, which complicates the structure and increases costs.