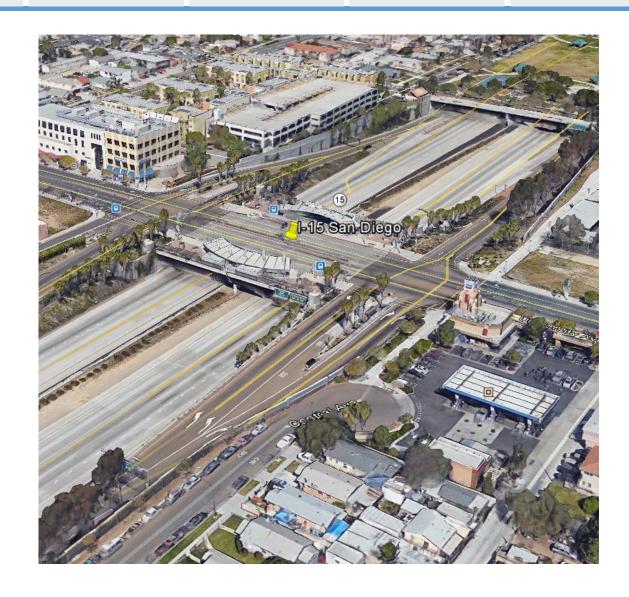

#### I-15 San Diego

- Interstate Median Station
- Arterial Outside Station

 Introduction
 Background
 Similar Locations
 SH 7 Interchange
 Vertical
 Horizontal
 Stations &

 Movements
 Movements
 Movements
 Platform Elements