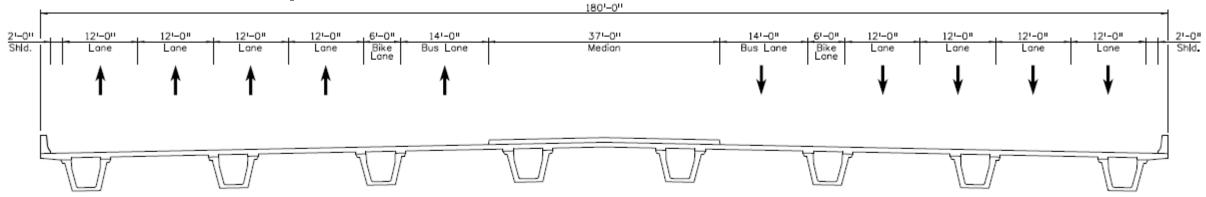

ovements Stations & Platform Elements

Next Steps

## RTD W-Line (Wadsworth)

- LRT Median Station
- Arterial Outside station















SH 7 Interchange

Vertical Horizontal Movements Movements Stations & Platform Elements

Next Steps

## RTD W-Line (Sheridan)

- LRT Median Station
- Arterial Outside Station













Background Similar Locations

SH 7 Interchange

Vertical Movements Horizontal Movements Station & Platform Elements

Next Steps

## SH 7 Inside Concept 2 (Plan)

- SH 7 Median Station
  - SH 7 BRT/RTD
  - RTD Metro I-25 Loop "End of Line"
- I-25 Median Station
  - I-25 Bustang
  - I-25 Regional (Longmont-Denver)





#### SH 7 Inside Concept 2 (Elevation)









Horizontal Station & Movements **Platform Elements** 

Next Steps

#### SH 7 Inside Concept 2 (Section)





#### Mobility between SH 7 Station & I-25 Station

- Elevators
  - ADA Route
  - Two Elevators, Redundant Systems
- Stairs



SH 7 Interchange

Vertical Movements Horizontal Movements Stations & Platform Elements

Next Steps

# Getting to SH 7 Median

- At-Grade Crossings
  - DDI Signals
  - Similar to McCaslin
- Grade-Separated
  - Pedestrian Bridges to I-25 Median Station
  - Pedestrian Bridges to SH Median Station











IntroductionBackgroundSimilar LocationsSH 7 InterchangeVerticalHorizontalStations &<br/>Platform ElementsNext Steps

#### SH 7 Median Station

- Platform Dimensions
- Comfort Facilities
  - Weather/Exposure (Canopies, Paneling, etc.)
- BRT Platform/Ramps









IntroductionBackgroundSimilar LocationsSH 7 InterchangeVerticalHorizontalStations &MovementsMovement