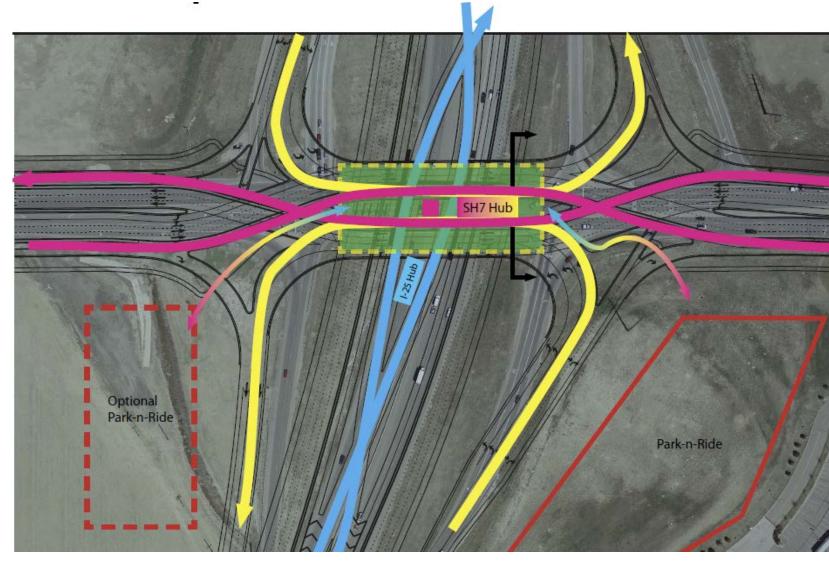

#### Inside Concept 2 - Median SH 7 Hub & Median I-25 Hub

#### Description

- Mobility Hub centralized with SH7 Median Hub on bridge and I-25 Median Hub (I-25 grade).
- Elevator connection between SH7 & I-25 Hubs.
- Park-n-Ride options for SE and SW quads.
- SH7 Hub works well with SH7 BRT "Side Load" on
- · Centralizes transit to middle of interchange with direct connectivity between SH 7 Hub and I-25
- Minimal delays for transit stops.
- Bustang has direct access to I-25 Hub from I-25
- Requires new SH7 bridge over I-25 to accommodate I-25 EIS typical section and median elevator access, which complicates the structure and increases costs.