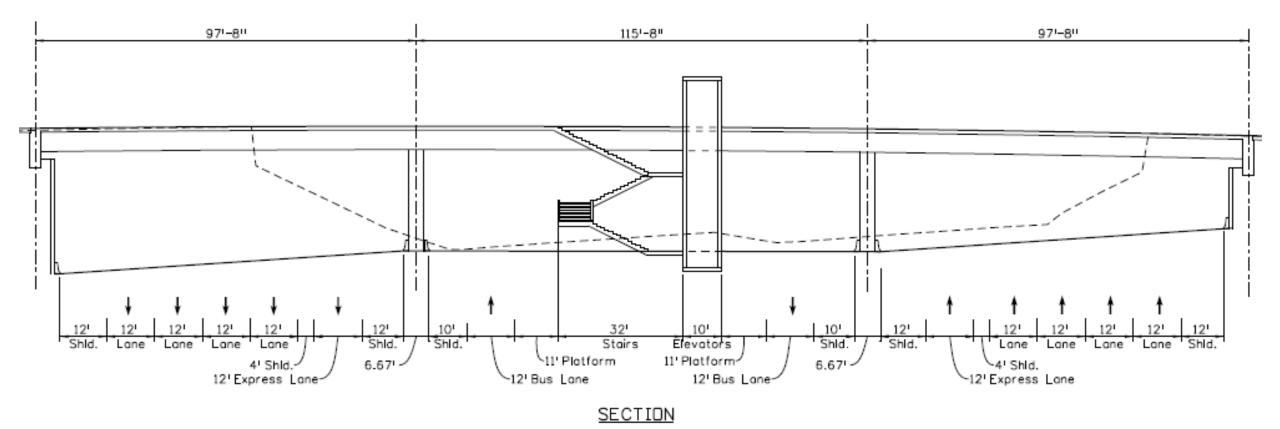

## RTD H-Line (I-225/Parker)

Background

• LRT Median Station













nge Vertical Movements Horizontal Movements Stations & Platform Elements

Next Steps

## RTD W-Line (Wadsworth)

- LRT Median Station
- Arterial Outside station















SH 7 Interchange

Vertical Horizontal Movements Movements Stations & Platform Elements

Next Steps

## RTD W-Line (Sheridan)

- LRT Median Station
- Arterial Outside Station













Background Similar Locations

SH 7 Interchange

Vertical Movements Horizontal Movements Station & Platform Elements

Next Steps

## SH 7 Inside Concept 2 (Plan)

- SH 7 Median Station
  - SH 7 BRT/RTD
  - RTD Metro I-25 Loop "End of Line"
- I-25 Median Station
  - I-25 Bustang
  - I-25 Regional (Longmont-Denver)





#### SH 7 Inside Concept 2 (Elevation)









Horizontal Station & Movements **Platform Elements** 

Next Steps

#### SH 7 Inside Concept 2 (Section)





#### Mobility between SH 7 Station & I-25 Station

- Elevators
  - ADA Route
  - Two Elevators, Redundant Systems
- Stairs



SH 7 Interchange

Vertical Movements Horizontal Movements Stations & Platform Elements

Next Steps

# Getting to SH 7 Median

- At-Grade Crossings
  - DDI Signals
  - Similar to McCaslin
- Grade-Separated
  - Pedestrian Bridges to I-25 Median Station
  - Pedestrian Bridges to SH Median Station











IntroductionBackgroundSimilar LocationsSH 7 InterchangeVerticalHorizontalStations &<br/>Platform ElementsNext Steps

#### SH 7 Median Station

- Platform Dimensions
- Comfort Facilities
  - Weather/Exposure (Canopies, Paneling, etc.)
- BRT Platform/Ra