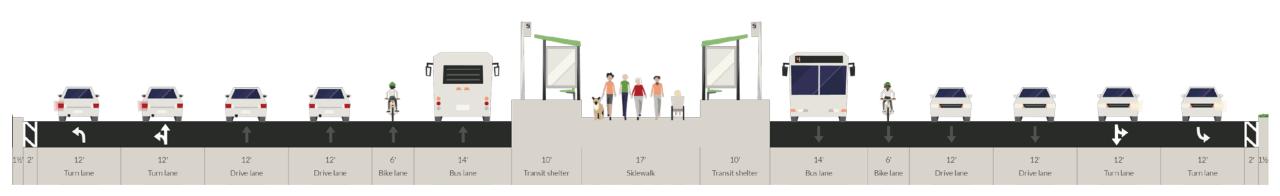

#### SH 7 (Looking East)

#### Inside Concept 2

IntroductionBackgroundSimilar LocationsSH 7 InterchangeVerticalHorizontalStations &MovementsMovementsMovementsMovementsPlatform Elements

Next Steps

#### SH 7 Inside Concept 2 (Section)