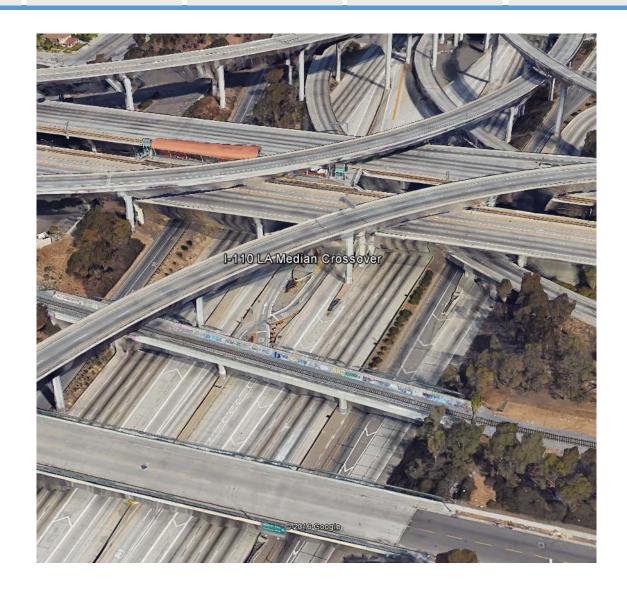

#### I-110 Los Angeles

- Interstate Median Station
- Arterial Outside Station

Next Steps

ESTMINSTE

Background Similar Locations

SH 7 Interchange

Horizontal Movements Movements

Vertical