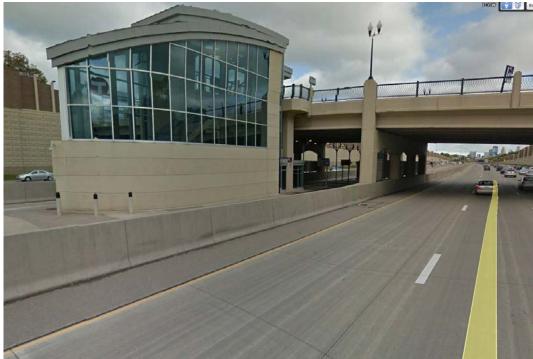

## I-35W Minneapolis

- Interstate Median Station
- Arterial Outside Station

Vertical H Movements N

HorizontalStations &MovementsPlatform Elements

Next Steps