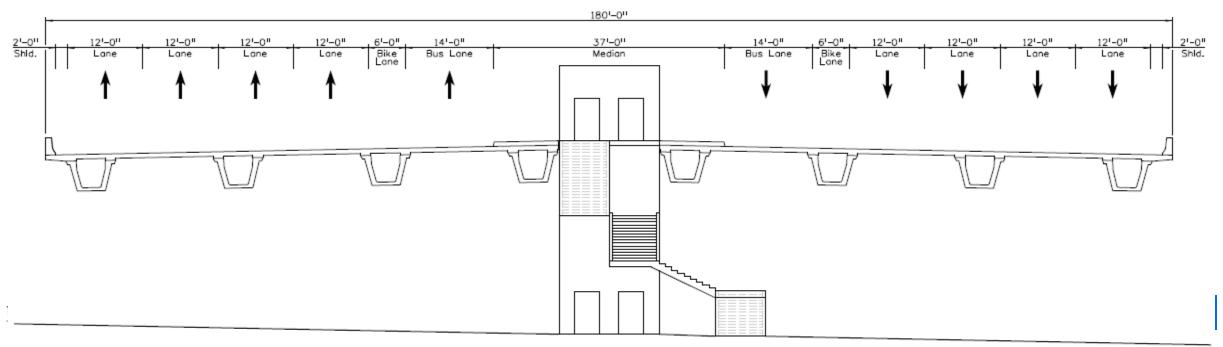

#### SH 7 Inside Concept 2 (Elevation)

Horizontal Station & Movements **Platform Elements** 

Next Steps

#### SH 7 Inside Concept 2 (Section)