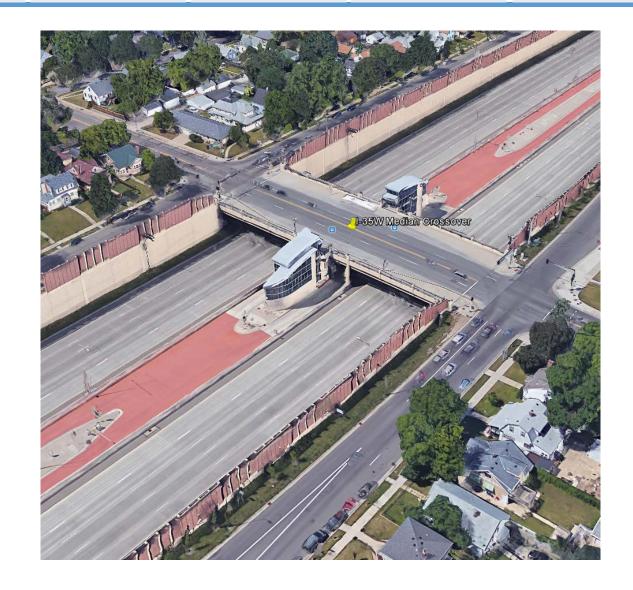

## I-35W Minneapolis

- Interstate Median Station
- Arterial Outside Station

Vertical H Movements N

HorizontalStations &MovementsPlatform Elements

Next Steps