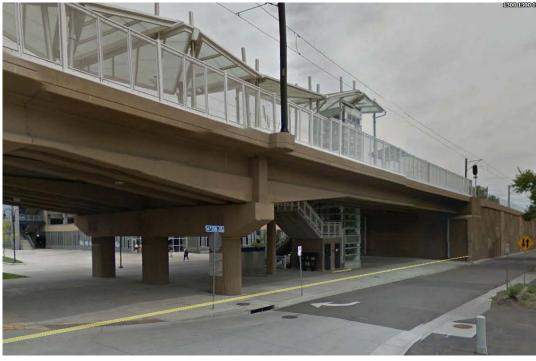

## RTD W-Line (Wadsworth)

- LRT Median Station
- Arterial Outside station

SH 7 Interchange

Vertical Horizontal Movements Movements Stations & Platform Elements

Next Steps