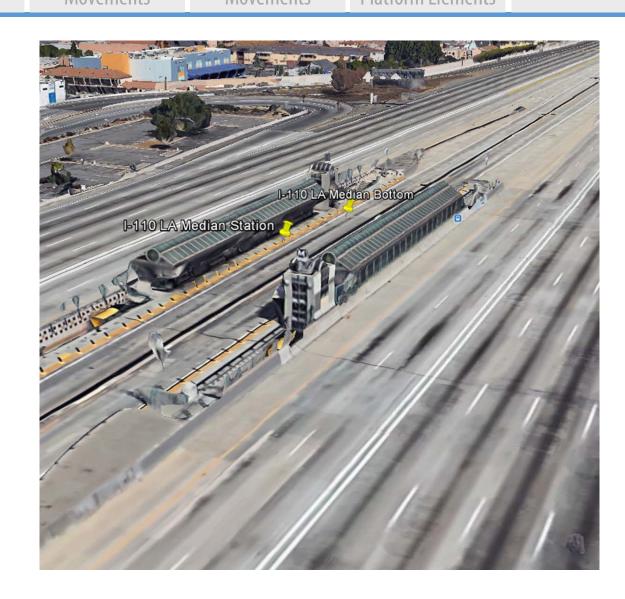

### I-110/I-105 Los Angeles

- Interstate Median Station
- LRT Median Station

Vertical Background SH 7 Interchange Introduction Similar Locations Movements

Horizontal Movements

Stations & **Platform Elements** 