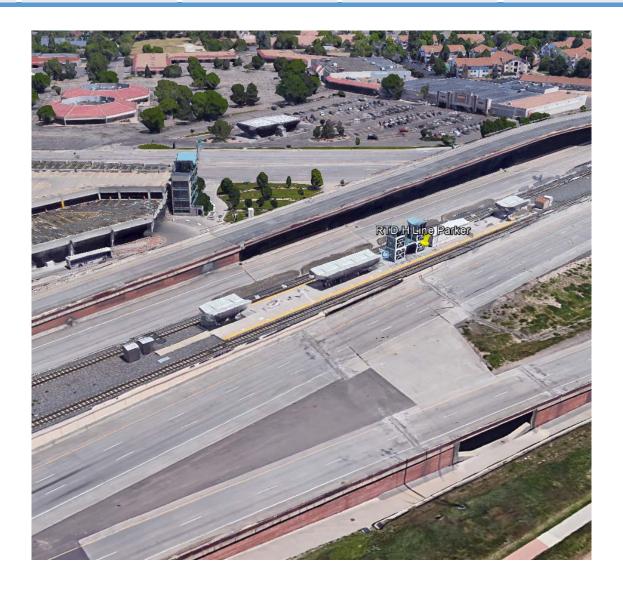

## RTD H-Line (I-225/Parker)

Background

• LRT Median Station

nge Vertical Movements Horizontal Movements Stations & Platform Elements

Next Steps