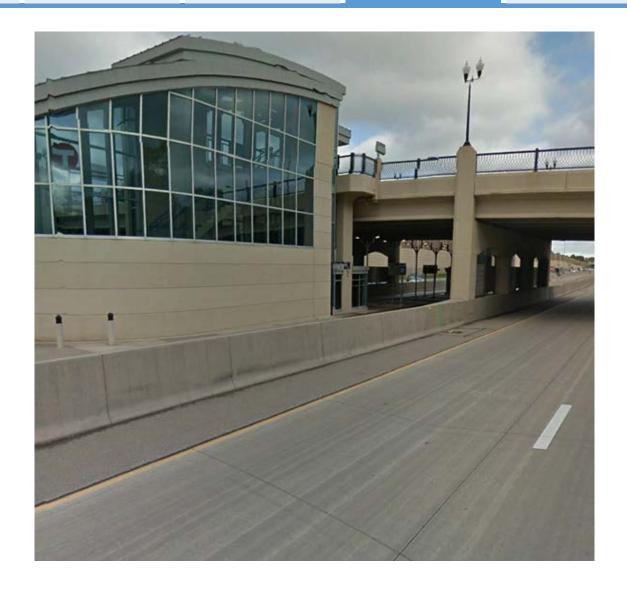

## I-35W Minneapolis

- Interstate Median Station
- Arterial Outside Station

Vertical H Movements N

HorizontalStations &MovementsPlatform Elements

Next Steps