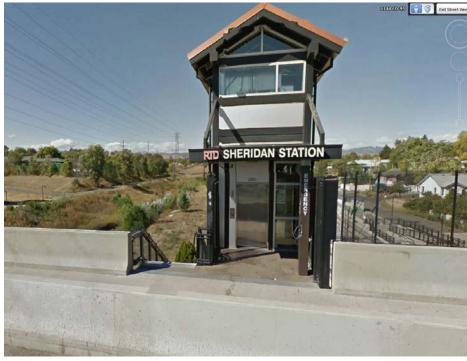

## RTD W-Line (Sheridan)

- LRT Median Station
- Arterial Outside Station

Background Similar Locations

SH 7 Interchange

Vertical Movements Horizontal Movements Station & Platform Elements

Next Steps