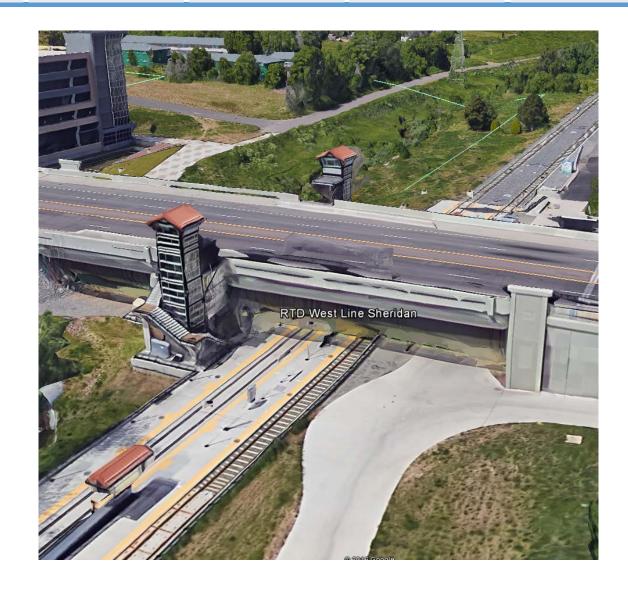

## RTD W-Line (Wadsworth)

- LRT Median Station
- Arterial Outside station

SH 7 Interchange

Vertical Horizontal Movements Movements Stations & Platform Elements

Next Steps