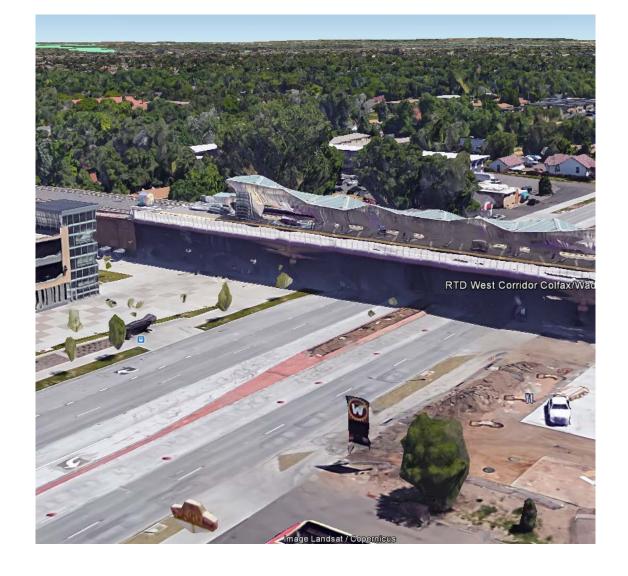

## RTD W-Line (Wadsworth)

- LRT Median Station
- Arterial Outside station

SH 7 Interchange

Vertical Horizontal Movements Movements Stations & Platform Elements

Next Steps