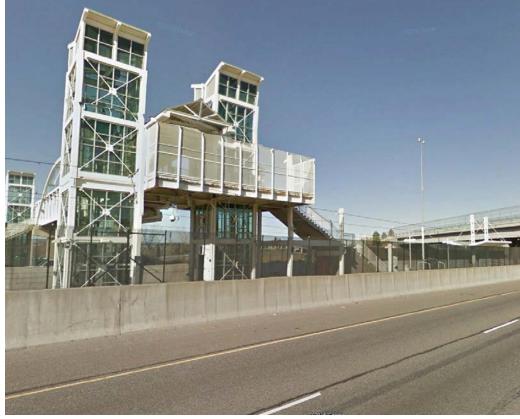

## RTD H-Line (I-225/Dayton)

Background

• LRT Median Station

COLORADO Department of Transportation

SH 7 Interchange

Vertical Movements

Horizontal Movements

Next Steps **Platform Elements** 