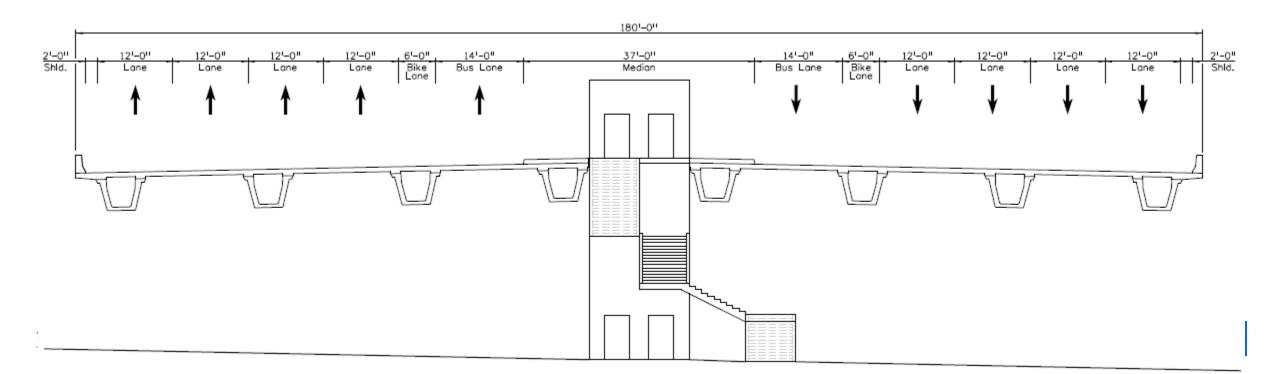

#### SH 7 Inside Concept 2 (Elevation)

Horizontal Station & Movements **Platform Elements** 

Next Steps