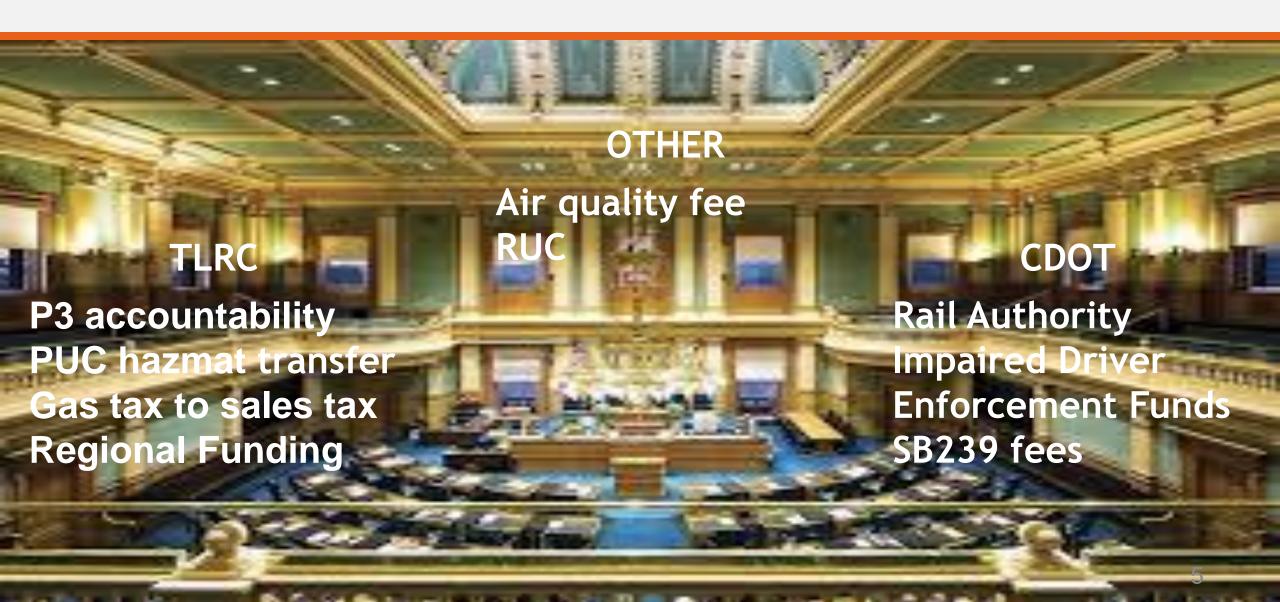

tation.

|                                  | FY 2019-20 | FY 2020-21 | FY 2021-22 |
|----------------------------------|------------|------------|------------|
| LCS - Revenue to Transportation  | \$88.1     | \$47.6     | \$44.8     |
| CDOT                             | \$52.9     | \$28.6     | \$26.9     |
| Counties                         | \$19.4     | \$10.5     | \$9.9      |
| Municipalities                   | \$15.9     | \$8.6      | \$8.1      |
| OSPB - Revenue to Transportation | \$116.0    | \$183.9    | \$256.1    |
| CDOT                             | \$69.6     | \$110.3    | \$153.7    |
| Counties                         | \$25.5     | \$40.5     | \$56.3     |
| Municipalities                   | \$20.9     | \$33.1     | \$46.1     |



## **Legislative Preview**



# Questions?