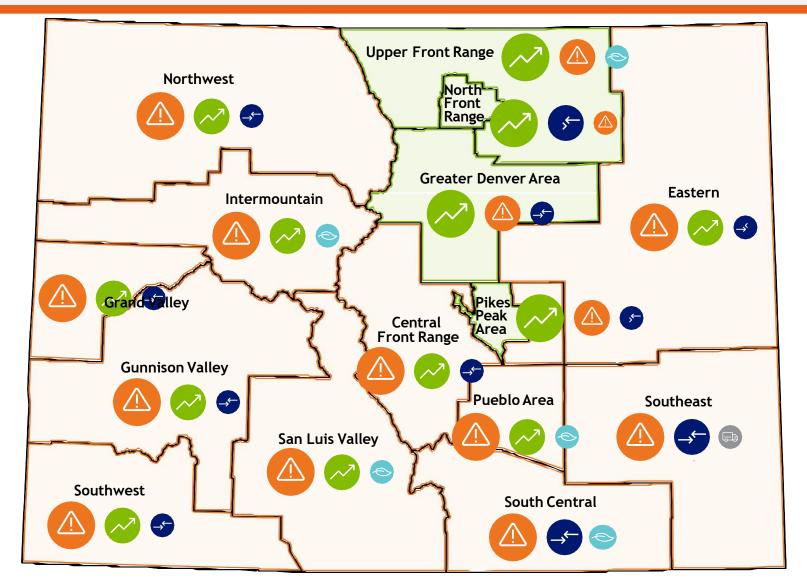

### WHAT WE'VE HEARD | Statewide

Highest Priority Transportation Trends & Issues

See reverse for priorities listed by region

Source: 2019 Your Transportation Plan MetroQuest Online Survey

Proposition CC (November 2019 election) will ask voters to allow the state to retain revenue collected over the current revenue/expenditure limits